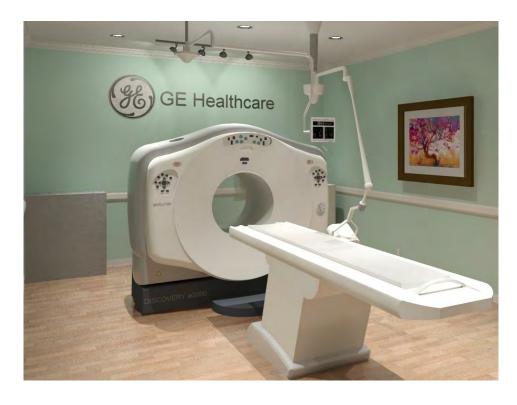

Hold the Left Click for Rotating around Use the Scroll for Zooming in and out

6-104 - Revolution DiscoveryGSI HD w-2000 Table

Click for Site Planning Support