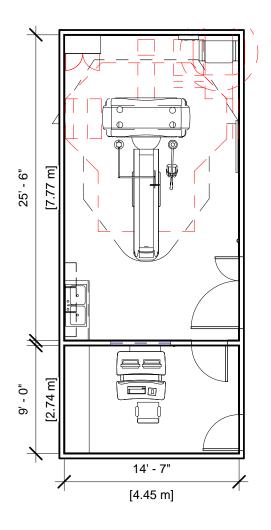

## **REVOLUTION DISCOVERY GSI/HD**

| Project number | 6-104          |                    |
|----------------|----------------|--------------------|
| Date           | 11.MAY.17      | A-2                |
| Drawn by       | <b>GENPACT</b> |                    |
| Checked by     |                | Scale 1/8" = 1'-0" |

| Specialty Equipment Schedule                       |              |       |  |  |
|----------------------------------------------------|--------------|-------|--|--|
| Description                                        | Weight (lbs) | BTU   |  |  |
| CONTROL ROOM                                       | ·            |       |  |  |
| OPERATORS CONSOLE                                  | 568          | 6000  |  |  |
| EXAM ROOM                                          |              |       |  |  |
| STORAGE CABINET                                    | 99           | 0     |  |  |
| MAIN DISCONNECT                                    | 125          | 0     |  |  |
| REVOLUTION DISCOVERY<br>CT/DISCOVERY CT GANTRY     | 3884         | 33297 |  |  |
| POWER DISTRIBUTION UNIT                            | 798          | 0     |  |  |
| CT TABLE                                           | 1113         | 0     |  |  |
| INJECTOR HEAD ON OVERHEAD COUNTERPOISED SUSPENSION | 79           | 0     |  |  |
| MONITOR ON<br>OVERHEADCOUNTERPOISED<br>SUSPENSION  | 61           | 300   |  |  |