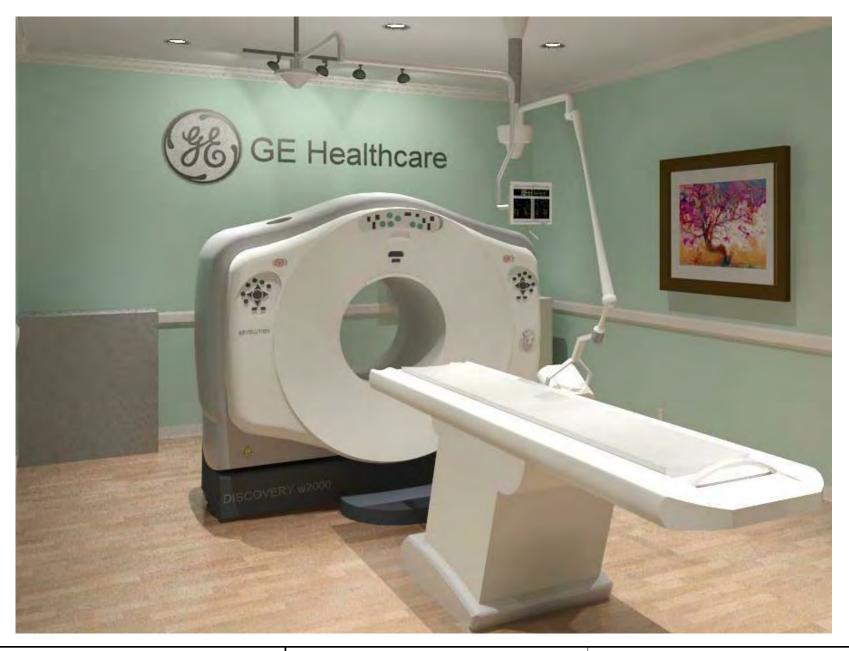

## **REVOLUTION DISCOVERY GSI/HD - Rendering**

| Project number | 6-104     |                   |
|----------------|-----------|-------------------|
| Date           | 11.MAY.17 | A-1               |
| Drawn by       | GENPACT   |                   |
| Checked by     |           | Scale 12" = 1'-0" |