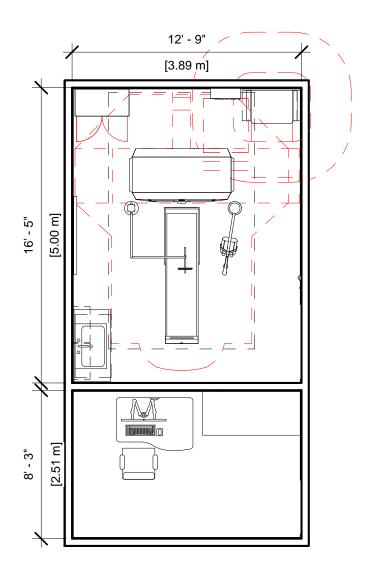

## **BRIVO CT 385 - FLOOR PLAN & SCHEDULE**

| Project number | 6-92           |                     |
|----------------|----------------|---------------------|
| Date           | 11.MAY.17      | A-2                 |
| Drawn by       | <b>GENPACT</b> |                     |
| Checked by     |                | Scale 3/16" = 1'-0" |
|                |                |                     |

| Specialty Equipment Schedule                       |              |       |  |
|----------------------------------------------------|--------------|-------|--|
| Description                                        | Weight (lbs) | BTU   |  |
| CONTROL ROOM                                       | ·            | •     |  |
| NARROW OPERATORS CONSOLE                           | 301          | 2866  |  |
| EXAM ROOM                                          |              |       |  |
| POWER DISTRIBUTION UNIT                            | 300          | 700   |  |
| BRIVO 385 GANTRY & TABLE                           | 3108         | 15524 |  |
| MAIN DISCONNECT CONTROL                            | 90           | 0     |  |
| INJECTOR HEAD ON OVERHEAD COUNTERPOISED SUSPENSION | 79           | 0     |  |
| MONITOR ON OVERHEADCOUNTERPOISED SUSPENSION        | 61           | 300   |  |
| STORAGE CABINET                                    | 99           | 0     |  |