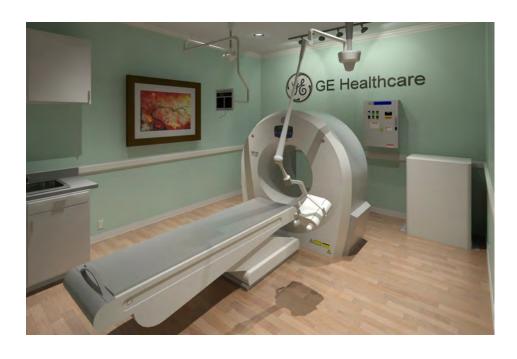

## **BRIVO CT 385 - RENDERING**

| 6-92      |           |             |
|-----------|-----------|-------------|
| 11.MAY.17 |           |             |
| GENPACT   |           |             |
|           | Scale     | 12" = 1'-0" |
|           | 11.MAY.17 | GENPACT     |