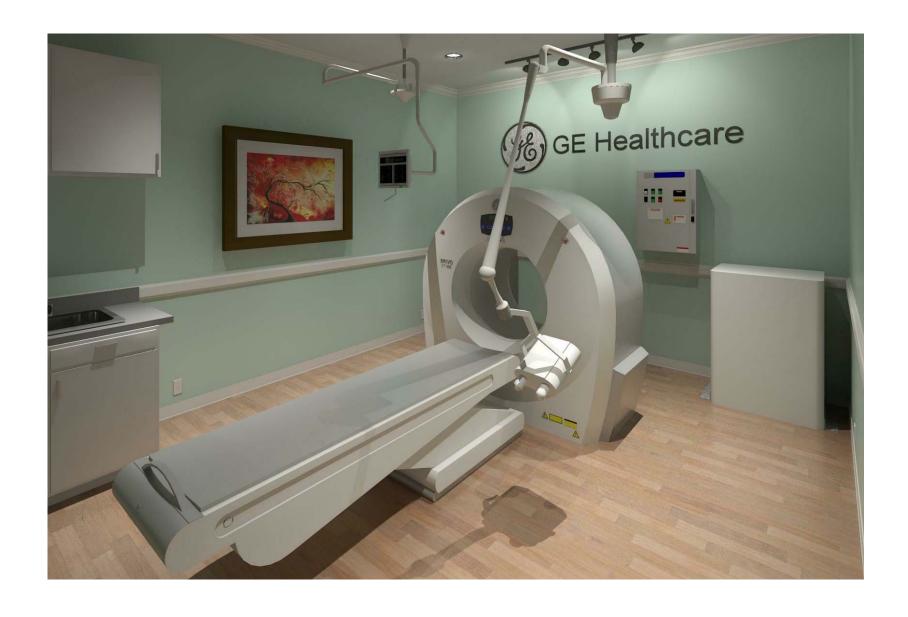

## **BRIVO CT 385 - RENDERING**

| 6-92      |           |             |
|-----------|-----------|-------------|
| 11.MAY.17 |           |             |
| GENPACT   |           |             |
|           | Scale     | 12" = 1'-0" |
|           | 11.MAY.17 | GENPACT     |