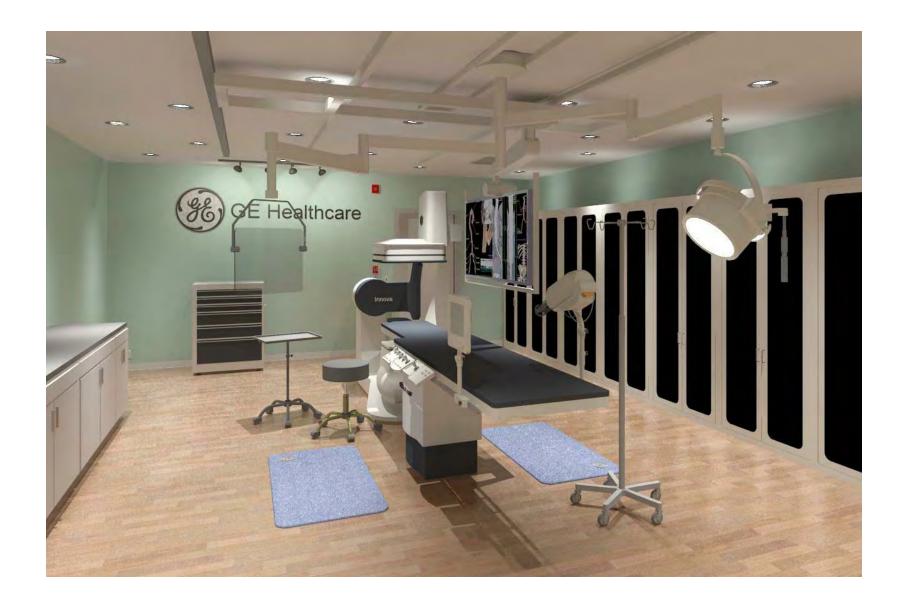

Project number5-110Date31.JAN.17Drawn byGENPACTChecked by-Scale12" = 1'-0"

**SINGLE PLANE INNOVA IGS 520 - RENDERING** 