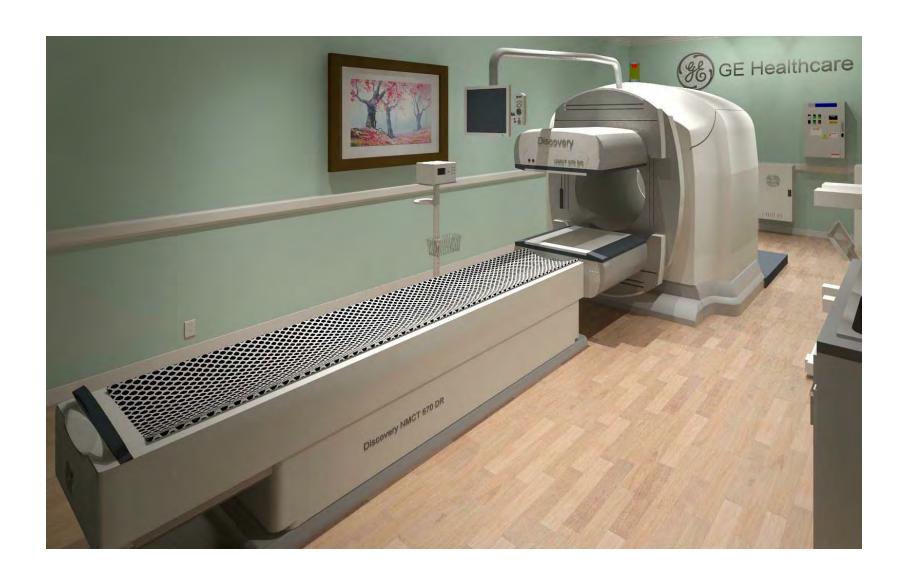

## **DISCOVERY NMCT670 DR - RENDERING**

| Project number | 7-92      |                   |
|----------------|-----------|-------------------|
| Date           | 25.SEP.17 | A-1               |
| Drawn by       | GENPACT   |                   |
| Checked by     |           | Scale 12" = 1'-0" |
|                |           |                   |