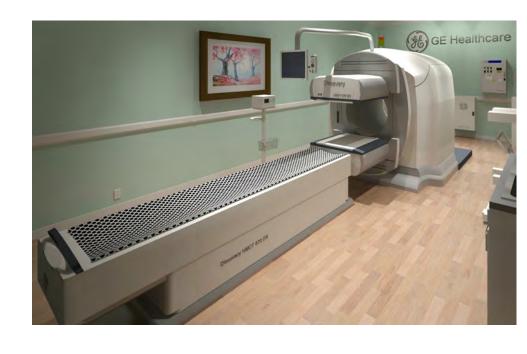

## **DISCOVERY NMCT670 DR - RENDERING**

| Project number | 7-92      |                   |
|----------------|-----------|-------------------|
| Date           | 25.SEP.17 | A-1               |
| Drawn by       | GENPACT   |                   |
| Checked by     |           | Scale 12" = 1'-0" |
|                |           |                   |