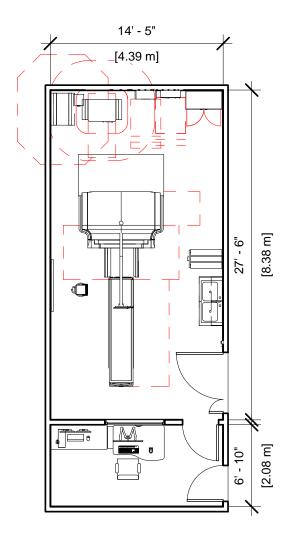

| Specialty Equipment Schedule  |              |       |  |  |
|-------------------------------|--------------|-------|--|--|
| Description                   | Weight (lbs) | BTU   |  |  |
| CONTROL ROOM                  |              |       |  |  |
| FREEDOM WORKSPACE LARGE TABLE | 147          | 8191  |  |  |
| ESTOP PUSHBUTTON              | 0            | 0     |  |  |
| XELERIS WORK STATION          | 55           | 255   |  |  |
| EXAM ROOM                     |              |       |  |  |
| STORAGE CABINET               | 99           | 0     |  |  |
| R-WAVE RECORDER               | 6            | 0     |  |  |
| OPERATORS CONSOLE             | 194          | 0     |  |  |
| DISCOVERY NM/CT 670 DR GANTRY | 10018        | 18771 |  |  |
| UPS SYSTEM                    | 350          | 3399  |  |  |
| POWER DISTRIBUTION UNIT       | 815          | 5119  |  |  |
| POWER INPUT DISTRIBUTION BOX  | 22           | 0     |  |  |
| MAIN DISCONNECT CONTROL       | 90           | 0     |  |  |
| COLLIMATOR CART               | 1058         | 0     |  |  |
| TABLE                         | 1521         | 0     |  |  |
|                               |              |       |  |  |

## **DISCOVERY NMCT 670 DR - PLAN & SCHEDULE**

| Project number | 7-92      |                    |
|----------------|-----------|--------------------|
| Date           | 25.SEP.17 | A-2                |
| Drawn by       | GENPACT   |                    |
| Checked by     |           | Scale 1/8" = 1'-0" |
|                |           |                    |