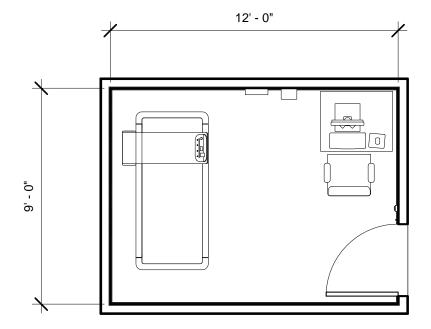

## **LUNAR COMPACT PRODIGY - PLAN**

| Project number | B-6       |                    |
|----------------|-----------|--------------------|
| Date           | 02.MAR.17 | A-2                |
| Drawn by       | Genpact   |                    |
| Checked by     | -         | Scale 1/4" = 1'-0" |

A-1

| Specialty Equipment Schedule        |            |     |  |
|-------------------------------------|------------|-----|--|
| Description                         | Weight lbs | BTU |  |
| DR IMAGING CONSOLE                  | 28         | 399 |  |
| TABLE                               | 0          | 0   |  |
| 1 KVA ISOLATION TRANSFORMER         | 0          | 0   |  |
| SINGLE PHASE CIRCUIT BREAKER        | 0          | 0   |  |
| LUNAR PRODIGY COMPACT SCAN<br>TABLE | 559        | 150 |  |