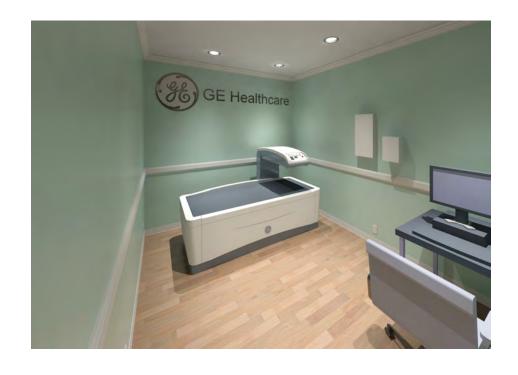

## **LUNAR COMPACT PRODIGY - RENDERING**

| Project number | B-6       |  |
|----------------|-----------|--|
| Date           | 02.MAR.17 |  |
| Drawn by       | Genpact   |  |
| Checked by     | -         |  |

A-1

| Specialty Equipment Schedule        |            |     |  |
|-------------------------------------|------------|-----|--|
| Description                         | Weight lbs | BTU |  |
| DR IMAGING CONSOLE                  | 28         | 399 |  |
| TABLE                               | 0          | 0   |  |
| 1 KVA ISOLATION TRANSFORMER         | 0          | 0   |  |
| SINGLE PHASE CIRCUIT BREAKER        | 0          | 0   |  |
| LUNAR PRODIGY COMPACT SCAN<br>TABLE | 559        | 150 |  |