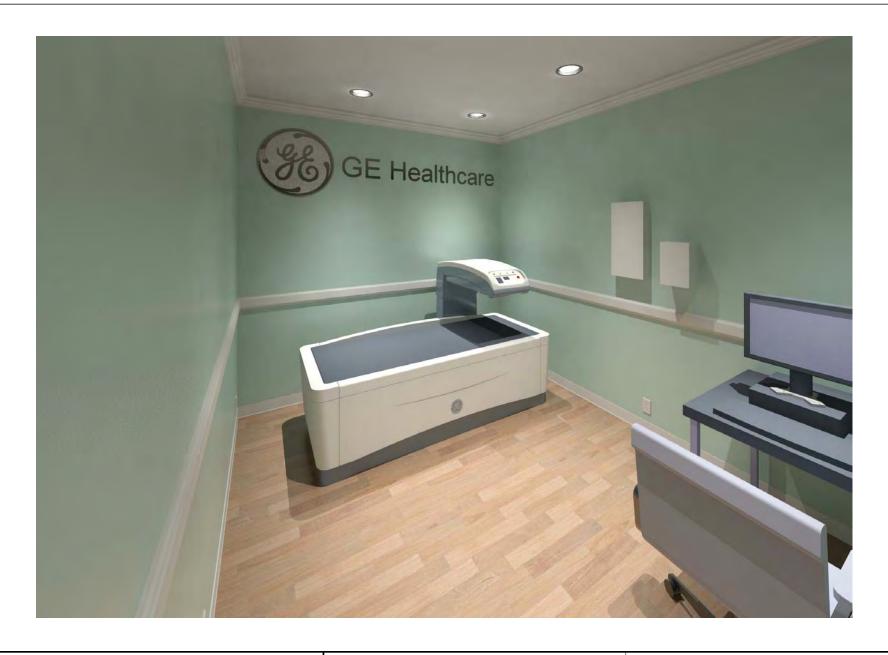

## **LUNAR COMPACT PRODIGY - RENDERING**

| Project number | B-6       |  |
|----------------|-----------|--|
| Date           | 02.MAR.17 |  |
| Drawn by       | Genpact   |  |
| Checked by     | -         |  |

A-1

| Specialty Equipment Schedule        |            |     |  |
|-------------------------------------|------------|-----|--|
| Description                         | Weight lbs | BTU |  |
| DR IMAGING CONSOLE                  | 28         | 399 |  |
| TABLE                               | 0          | 0   |  |
| 1 KVA ISOLATION TRANSFORMER         | 0          | 0   |  |
| SINGLE PHASE CIRCUIT BREAKER        | 0          | 0   |  |
| LUNAR PRODIGY COMPACT SCAN<br>TABLE | 559        | 150 |  |