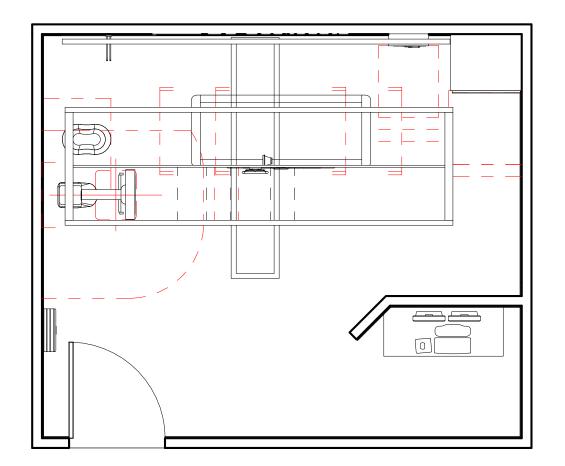

## **DISCOVERY XR650 - PLAN & SCHEDULE**

| Project number | 1-140      |                    |
|----------------|------------|--------------------|
| Date           | 01.JUNE.17 | A-2                |
| Drawn by       | GENPACT    |                    |
| Checked by     |            | Scale 1/4" = 1'-0" |

| Description                                                                                                                                                               | Weight (lbs) | BTU  |
|---------------------------------------------------------------------------------------------------------------------------------------------------------------------------|--------------|------|
| EXAM ROOM                                                                                                                                                                 |              |      |
| LONGITUDINAL STATIONARY RAIL                                                                                                                                              | 68           | 0    |
| CABLE DRAPE RAIL                                                                                                                                                          | 180          | 0    |
| XT RADIOGRAPHIC SUSPENSION WITH INBOARD MOUNTING                                                                                                                          | 559          | 501  |
| TRAD DIGITAL ELEVATING TABLE                                                                                                                                              | 992          | 426  |
| TRAD DETECTOR SUPPORT                                                                                                                                                     |              | 0    |
| FIXED DETECTOR CHEST UNIT                                                                                                                                                 | 595          | 109  |
| SYSTEM CABINET                                                                                                                                                            | 679          | 2436 |
| LONGITUDINAL DRIVE BELT                                                                                                                                                   | 44           | 0    |
| MAIN DISCONNECT, REFERENCE<br>JUNCTION POINT 'A' ON SHEET E1 FOR<br>DETAILED DESCRIPTION. CAT. NO.<br>E4502ST OR WITH AUTO RESTART<br>E4502RP. (20 W x 48 H x 6.68 in. D) | 0            | 0    |
| GRID HOLDER                                                                                                                                                               | 30           | 0    |
| DETECTOR SUPPORT ASSEMBLY                                                                                                                                                 | 85           | 2047 |
| OPERATORS CONSOLE                                                                                                                                                         | 99           | 986  |