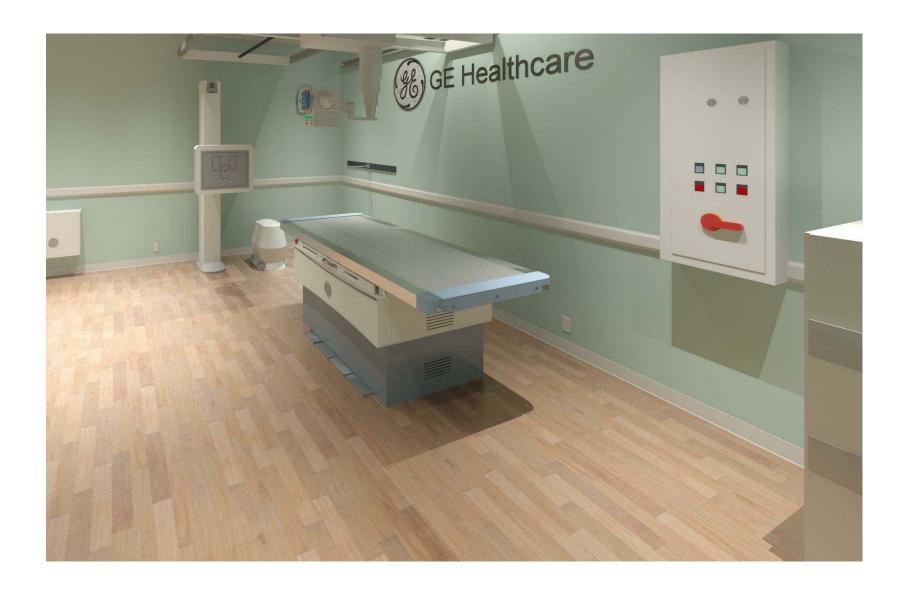

## **DISCOVERY XR650 - RENDERING**

| Project number | 1-140      |                   |
|----------------|------------|-------------------|
| Date           | 01.JUNE.17 | A-1               |
| Drawn by       | GENPACT    |                   |
| Checked by     |            | Scale 12" = 1'-0" |
|                |            |                   |