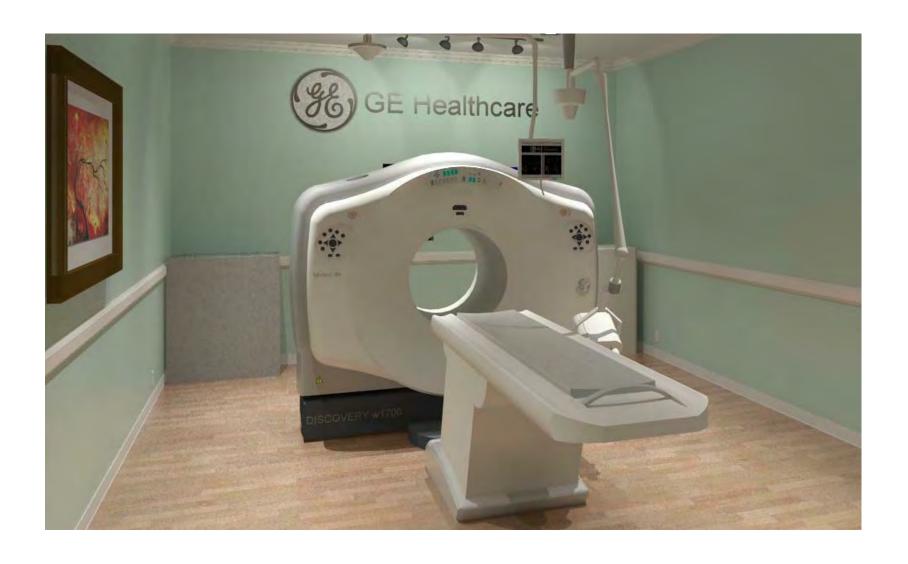

## **REVOLUTION DISCOVERY GSI/HD - RENDERING**

| Project number | 6-102       |                   |
|----------------|-------------|-------------------|
| Date           | 11-MAY-2017 | A-1               |
| Drawn by       | GENPACT     |                   |
| Checked by     |             | Scale 12" = 1'-0" |
|                |             | •                 |