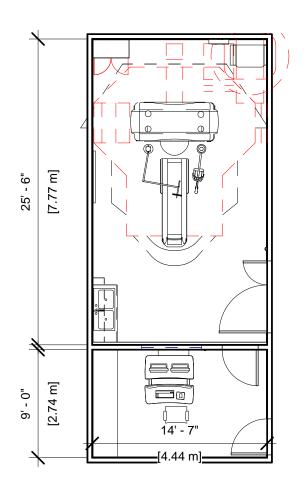

| Specialty Equipment Schedule                       |              |       |  |
|----------------------------------------------------|--------------|-------|--|
| Description                                        | Weight (lbs) | BTU   |  |
| CONTROL ROOM                                       |              |       |  |
| OPERATORS CONSOLE                                  | 568          | 6000  |  |
| EXAM ROOM                                          |              |       |  |
| MAIN DISCONNECT                                    | 125          | 0     |  |
| STORAGE CABINET                                    | 99           | 0     |  |
| POWER DISTRIBUTION UNIT                            | 798          | 0     |  |
| CT TABLE                                           | 1047         | 0     |  |
| REVOLUTION DISCOVERY<br>CT/DISCOVERY CT GANTRY     | 3884         | 33297 |  |
| MONITOR ON OVERHEADCOUNTERPOISED SUSPENSION        | 61           | 300   |  |
| INJECTOR HEAD ON OVERHEAD COUNTERPOISED SUSPENSION | 79           | 0     |  |

## REVOLUTION DISCOVERY GSI/HD PLAN VIEW & SCHEDULE

| 6-102       |                    |
|-------------|--------------------|
| 11-MAY-2017 | A-2                |
| GENPACT     |                    |
|             | Scale 1/8" = 1'-0" |
|             | 11-MAY-2017        |