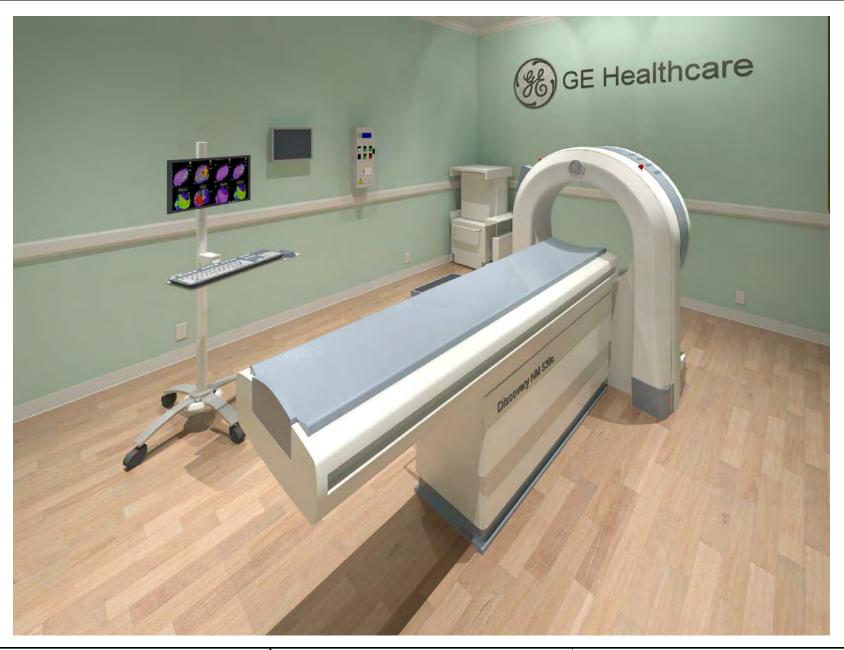

## **DISCOVERY NM 530c - RENDERING**

| Project number | 7-70       |                   |
|----------------|------------|-------------------|
| Date           | 19.JULY.17 | A-1               |
| Drawn by       | GENPACT    |                   |
| Checked by     |            | Scale 12" = 1'-0" |
|                |            |                   |