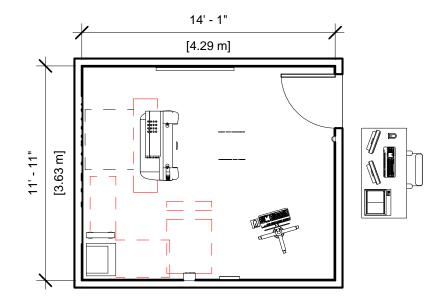

## **DISCOVERY NM 530c - PLAN & SCHEDULE**

| Project number | 7-70       |                    |
|----------------|------------|--------------------|
| Date           | 19.JULY.17 | A-2                |
| Drawn by       | GENPACT    |                    |
| Checked by     |            | Scale 3/16" = 1'-0 |

## Specialty Equipment Schedule Description Weight (lbs) BTU

|                                                                                           | _    |      |
|-------------------------------------------------------------------------------------------|------|------|
| XELERIS WORKSTATION                                                                       | 55   | 255  |
| TABLE                                                                                     | 0    | 0    |
| COLOR PRINTER                                                                             | 0    | 1054 |
| EXAM ROOM                                                                                 |      |      |
| VENTRI TABLE (PREMIUM TABLE)                                                              | 705  | 2047 |
| DISCOVERY NM530c GANTRY                                                                   | 1432 | 2150 |
| VENTRI GANTRY                                                                             | 1432 | 2904 |
| DISCOVERY NM530c GANTRY                                                                   | 1432 | 2150 |
| DISCOVERY NM530c GANTRY                                                                   | 1432 | 2150 |
| UPS SYSTEM                                                                                | 33   | 4436 |
| MAIN DISCONNECT, REFERENCE<br>JUNCTION POINT 'A' ON SHEET E1 FOR<br>DETAILED DESCRIPTION. | 0    | 0    |
| DISCOVERY NM530c<br>INTEGRATED POWER SUPPLY                                               | 171  | 204  |
| DISCOVERY NM530c<br>INTEGRATED POWER SUPPLY                                               | 171  | 204  |
| INTEGRATED POWER SUPPLY                                                                   | 171  | 341  |
| DISCOVERY NM530c<br>INTEGRATED POWER SUPPLY                                               | 171  | 204  |
| DISCOVERY NM530c<br>INTEGRATED POWER SUPPLY                                               | 171  | 204  |
| DISCOVERY NM530c<br>INTEGRATED POWER SUPPLY                                               | 171  | 204  |
| OPERAORS CONSOLE                                                                          |      |      |