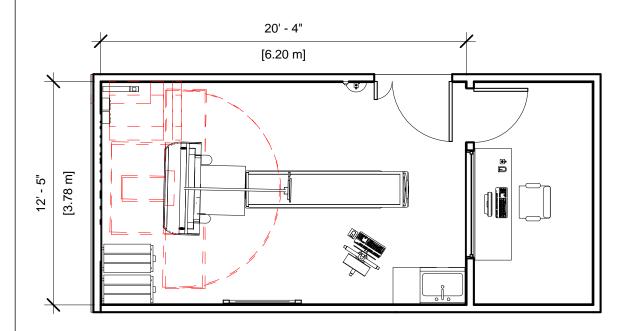

| DISCOVERY NM 630 - PLAN & SCHEDULE |            |                     |  |
|------------------------------------|------------|---------------------|--|
| Project number                     | 7-78       |                     |  |
| Date                               | 19.JULY.17 | A-2                 |  |
| Drawn by                           | GENPACT    |                     |  |
| Checked by                         |            | Scale 3/16" = 1'-0" |  |