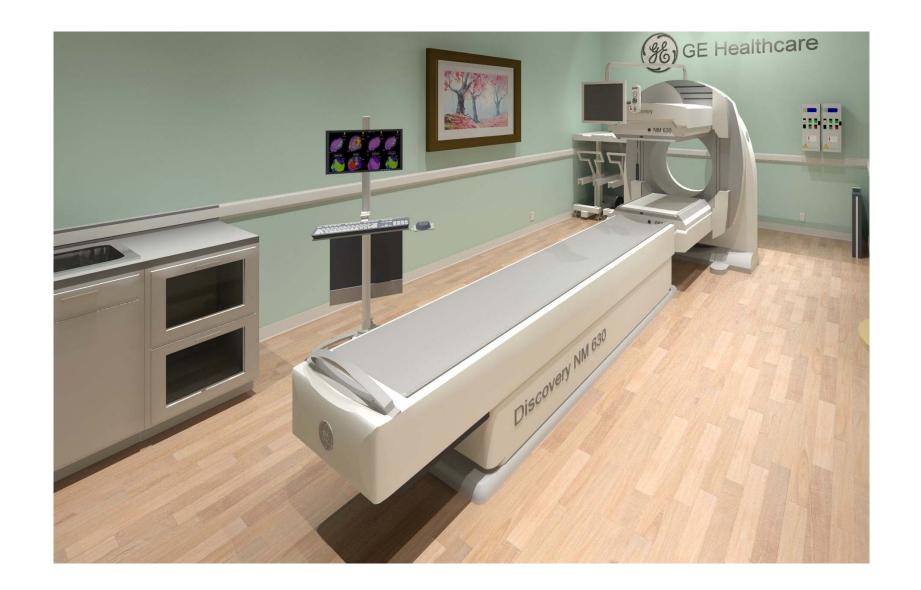

| DISCOVERY NM 630 - RENDERING |            |                   |  |
|------------------------------|------------|-------------------|--|
| Project number               | 7-78       |                   |  |
| Date                         | 19.JULY.17 | A-1               |  |
| Drawn by                     | GENPACT    |                   |  |
| Checked by                   |            | Scale 12" = 1'-0" |  |