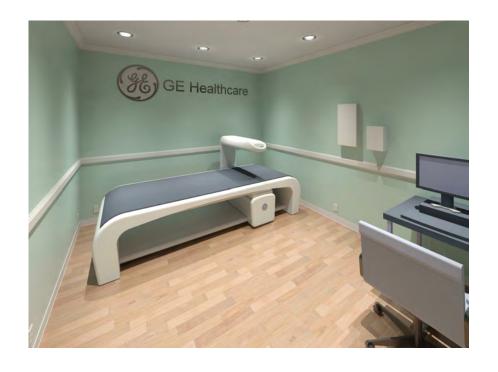

## **LUNAR IDXA - RENDERING**

| Project number | B-2       |  |
|----------------|-----------|--|
| Date           | 02.MAR.17 |  |
| Drawn by       | Genpact   |  |
| Checked by     | -         |  |

A-1

| Specialty Equipment Schedule |            |     |  |
|------------------------------|------------|-----|--|
| Description                  | Weight lbs | BTU |  |
| LUNAR IDXA SCAN TABLE        | 793        | 150 |  |
| DR IMAGING CONSOLE           | 28         | 525 |  |
| TABLE                        | 0          | 0   |  |
| 1 KVA ISOLATION TRANSFORMER  | 0          | 0   |  |
| SINGLE PHASE CIRCUIT BREAKER | 0          | 0   |  |