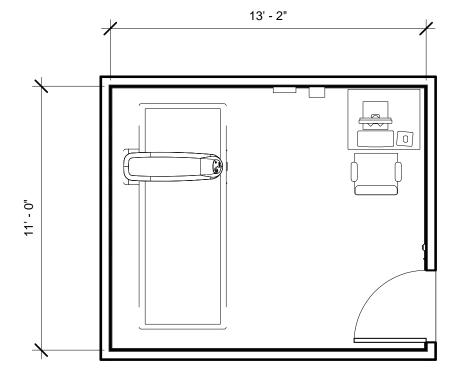

## **LUNAR IDXA - PLAN**

| Project number | B-2       |                    |
|----------------|-----------|--------------------|
| Date           | 02.MAR.17 | A-2                |
| Drawn by       | Genpact   |                    |
| Checked by     | -         | Scale 1/4" = 1'-0" |