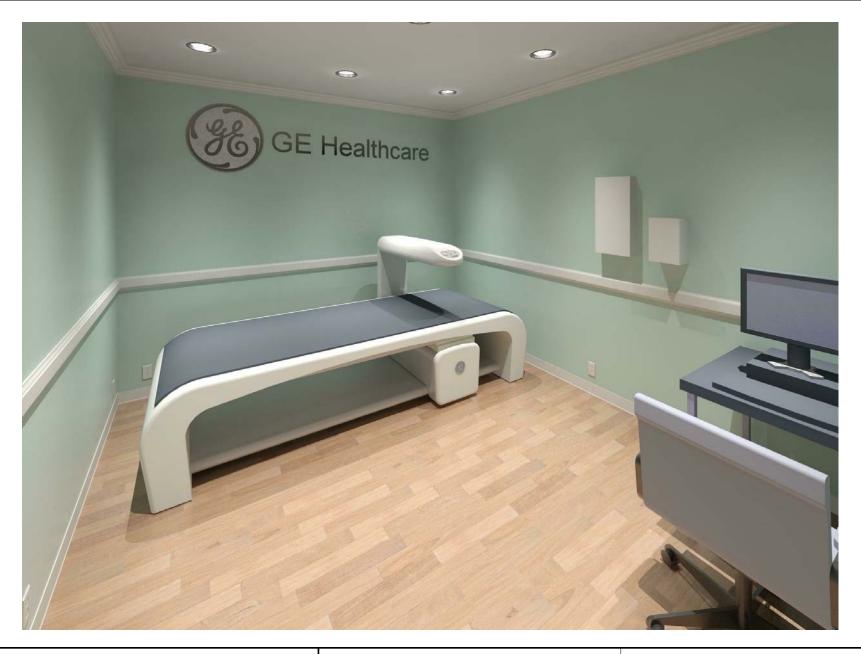

## **LUNAR IDXA - RENDERING**

| Project number | B-2       |  |
|----------------|-----------|--|
| Date           | 02.MAR.17 |  |
| Drawn by       | Genpact   |  |
| Checked by     | -         |  |

A-1

| Specialty Equipment Schedule |            |     |  |
|------------------------------|------------|-----|--|
| Description                  | Weight lbs | BTU |  |
| LUNAR IDXA SCAN TABLE        | 793        | 150 |  |
| DR IMAGING CONSOLE           | 28         | 525 |  |
| TABLE                        | 0          | 0   |  |
| 1 KVA ISOLATION TRANSFORMER  | 0          | 0   |  |
| SINGLE PHASE CIRCUIT BREAKER | 0          | 0   |  |