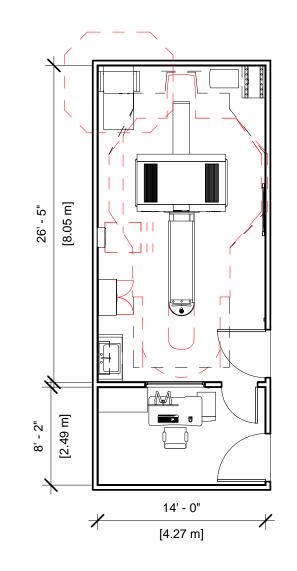

DISCOVERY PET/CT 610/710 PLAN & SCHEDULE

| Project number | 12-28      |                    |
|----------------|------------|--------------------|
| Date           | 07.JULY.17 | A-2                |
| Drawn by       | GENPACT    |                    |
| Checked by     |            | Scale 1/8" = 1'-0" |