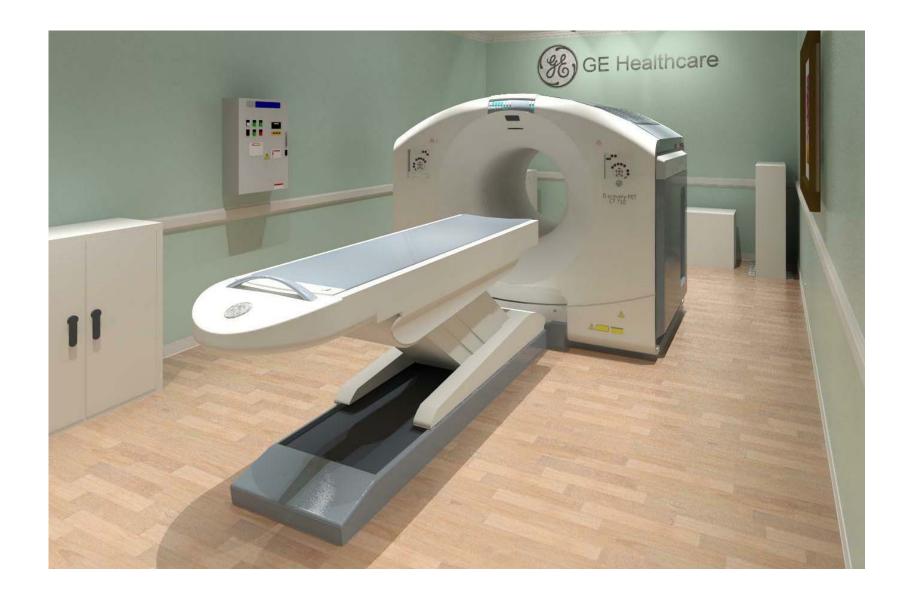

DISCOVERY PET/CT 610/710 - RENDERING
Project number 12-28
Date 07.JULY.17
Drawn by GENPACT
Checked by Scale 12" = 1'-0"

| Specialty Equipment Schedule    |              |       |  |
|---------------------------------|--------------|-------|--|
| Description                     | Weight (lbs) | BTU   |  |
| CONTROL ROOM                    | 1            |       |  |
| LARGE TABLE OPERATOR'S CONSOLE  | 341          | 8191  |  |
| EXAM ROOM                       |              |       |  |
| STORAGE CABINET                 | 99           | 0     |  |
| DISCOVERY PET/CT 600            | 8529         | 36669 |  |
| POWER DISTRIBUTION UNIT         | 800          | 3399  |  |
| UPS                             | 619          | 5122  |  |
| MAIN DISCONNECT CONTROL         | 90           | 0     |  |
| QCORE                           | 191          | 1498  |  |
| PATIENT TABLE (WITHOUT PATIENT) | 1803         | 1023  |  |