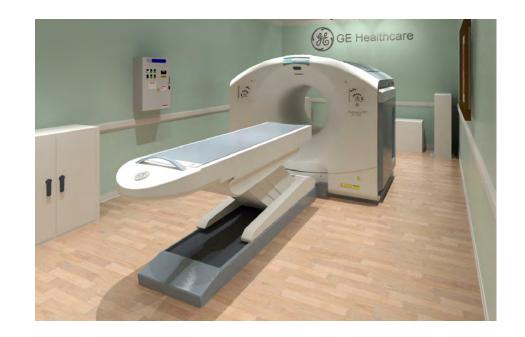

DISCOVERY PET/CT 610/710 - RENDERING
Project number 12-28
Date 07.JULY.17
Drawn by GENPACT
Checked by Scale 12" = 1'-0"

| Specialty Equipment Schedule    |              |       |  |
|---------------------------------|--------------|-------|--|
| Description                     | Weight (lbs) | BTU   |  |
| CONTROL ROOM                    | 1            |       |  |
| LARGE TABLE OPERATOR'S CONSOLE  | 341          | 8191  |  |
| EXAM ROOM                       |              |       |  |
| STORAGE CABINET                 | 99           | 0     |  |
| DISCOVERY PET/CT 600            | 8529         | 36669 |  |
| POWER DISTRIBUTION UNIT         | 800          | 3399  |  |
| UPS                             | 619          | 5122  |  |
| MAIN DISCONNECT CONTROL         | 90           | 0     |  |
| QCORE                           | 191          | 1498  |  |
| PATIENT TABLE (WITHOUT PATIENT) | 1803         | 1023  |  |