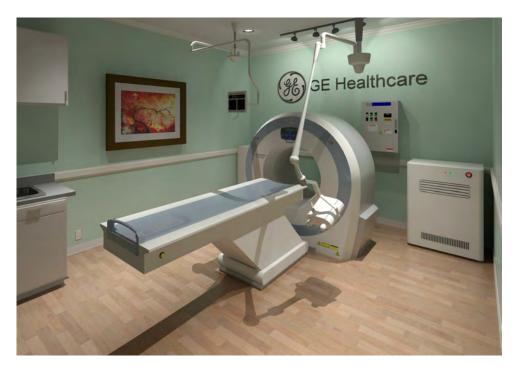

## **Revolution ACTs 8 Slice - RENDERING**

| Project number | 6-108     |                   |
|----------------|-----------|-------------------|
| Date           | 15.Sep.17 | A-1               |
| Drawn by       | GENPACT   |                   |
| Checked by     |           | Scale 12" = 1'-0" |