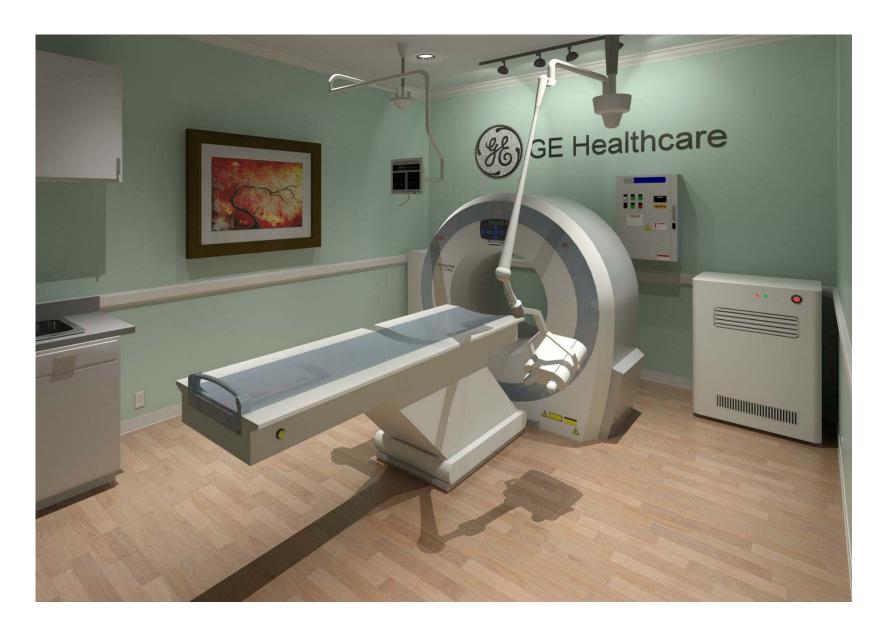

## **Revolution ACTs 8 Slice - RENDERING**

| Project number | 6-108     |                   |
|----------------|-----------|-------------------|
| Date           | 15.Sep.17 | A-1               |
| Drawn by       | GENPACT   |                   |
| Checked by     |           | Scale 12" = 1'-0" |