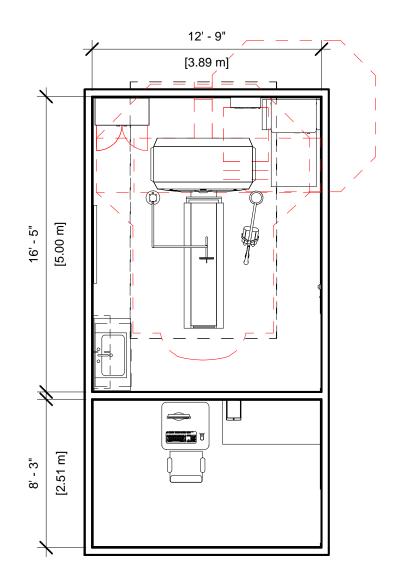

## Revolution ACTs 8 Slice - FLOOR PLAN & SCHEDULE

| Project number | 6-108          |                     |
|----------------|----------------|---------------------|
| Date           | 15.Sep.17      | A-2                 |
| Drawn by       | <b>GENPACT</b> |                     |
| Checked by     |                | Scale 3/16" = 1'-0" |
|                |                |                     |

| Specialty Equipment Schedule                       |              |       |  |  |
|----------------------------------------------------|--------------|-------|--|--|
| Description                                        | Weight (lbs) | BTU   |  |  |
| CONTROL ROOM                                       |              |       |  |  |
| NARROW OPERATORS CONSOLE                           | 301          | 2866  |  |  |
| EXAM ROOM                                          |              |       |  |  |
| POWER DISTRIBUTION UNIT                            | 300          | 700   |  |  |
| MAIN DISCONNECT CONTROL                            | 90           | 0     |  |  |
| INJECTOR HEAD ON OVERHEAD COUNTERPOISED SUSPENSION | 79           | 0     |  |  |
| MONITOR ON OVERHEADCOUNTERPOISED SUSPENSION        | 61           | 300   |  |  |
| STORAGE CABINET                                    | 99           | 0     |  |  |
| Revolution ACTs 8 Slice gantry                     | 830          | 15524 |  |  |
| PATIENT TABLE                                      | 150          | 700   |  |  |