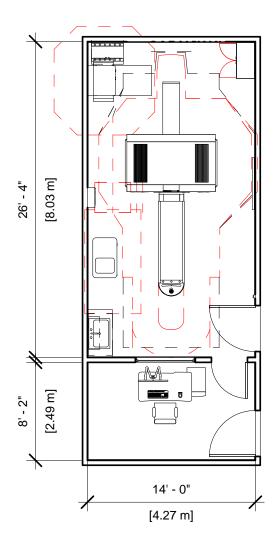

## DISCOVERY PER/CT 690 ELITE - PLAN & SCHEDULE

| Project number | 12-22      |                    |
|----------------|------------|--------------------|
| Date           | 07.JULY.17 | A2                 |
| Drawn by       | GENPACT    |                    |
| Checked by     |            | Scale 1/8" = 1'-0" |
|                |            |                    |

| Specialty Equipment Schedule                                                                               |              |       |  |  |
|------------------------------------------------------------------------------------------------------------|--------------|-------|--|--|
| Description                                                                                                | Weight (lbs) | BTU   |  |  |
| CONTROL ROOM                                                                                               |              |       |  |  |
| LARGE TABLE OPERATOR'S CONSOLE                                                                             | 341          | 8191  |  |  |
| EXAM ROOM                                                                                                  |              |       |  |  |
| POWER DISTRIBUTION UNIT                                                                                    | 800          | 3399  |  |  |
| PARC                                                                                                       | 701          | 7505  |  |  |
| MAIN DISCONNECT CONTROL CAT NO. E4502AB (IF A UPS IS NOT OR WILL NOT BE ORDERED, THE E4502AD CAN BE USED.) | 90           | 0     |  |  |
| STORAGE CABINET                                                                                            | 99           | 0     |  |  |
| DISCOVERY PET/CT 600                                                                                       | 8529         | 24744 |  |  |
| PATIENT TABLE (WITHOUT PATIENT)                                                                            | 1803         | 1023  |  |  |
| UPS                                                                                                        | 619          | 5122  |  |  |