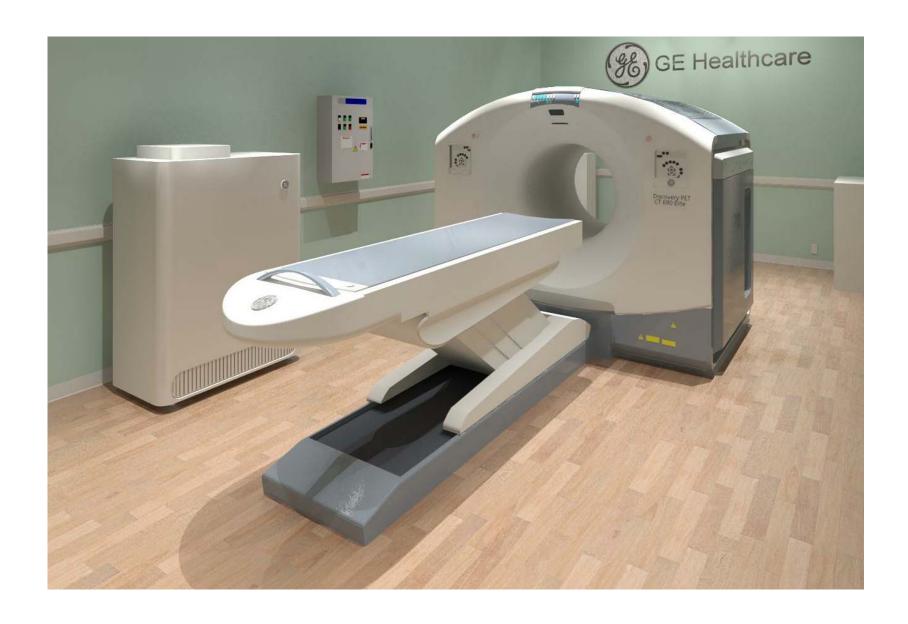

## **DISCOVERY PER/CT 690 ELITE - RENDERING**

| Project number | 12-22      |                   |
|----------------|------------|-------------------|
| Date           | 07.JULY.17 | A1                |
| Drawn by       | GENPACT    |                   |
| Checked by     |            | Scale 12" = 1'-0" |
|                |            |                   |