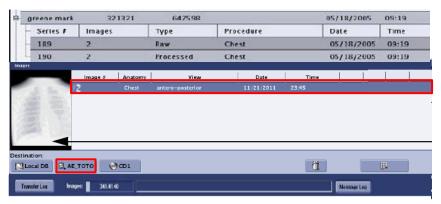

1. Highlight the correct exam

2. Select the correct processed images and manually transfer images to the desired Selected Network/PACS destination

3. Ensure the correct images have transferred to the Selected Network/PACS destination by confirming at the Selected Network/PACS or system transfer log. Clicking on the transfer log icon the log will open display the current transfer status