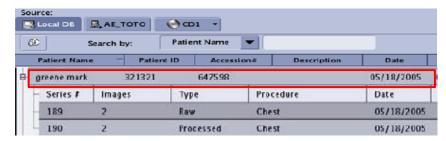

1. Highlight the correct exam

2. Select the correct processed images and manually transfer images to the desired Selected Network/PACS destination

3. Ensure the correct images have transferred to the Selected Network/PACS destination by confirming at the Selected Network/PACS or system transfer log. Clicking on the transfer log icon the log will open display the current transfer status