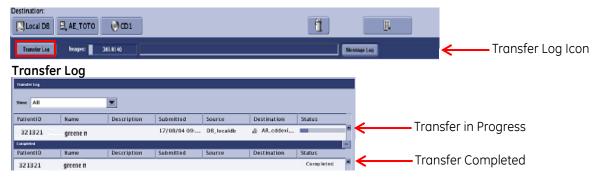

1. Highlight the correct exam

2. Select the correct processed images and manually transfer images to the desired Selected Network/PACS destination

3. Ensure the correct images have transferred to the Selected Network/PACS destination by confirming at the Selected Network/PACS or system transfer log. Clicking on the transfer log icon the log will open display the current transfer status