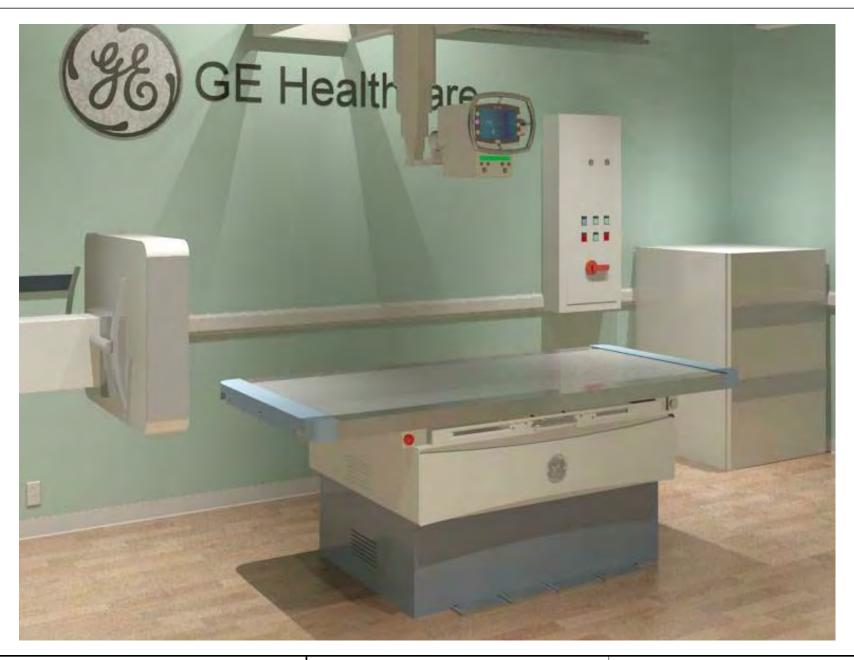

## **DISCOVERY XR650 - RENDERING**

| Project number | 1-144      |                   |
|----------------|------------|-------------------|
| Date           | 05.JUNE.17 | A-1               |
| Drawn by       | GENPACT    |                   |
| Checked by     |            | Scale 12" = 1'-0" |
|                |            |                   |

| Specialty Equipment Schedule                                                                                                                                              |              |      |  |
|---------------------------------------------------------------------------------------------------------------------------------------------------------------------------|--------------|------|--|
| Description                                                                                                                                                               | Weight (lbs) | BTU  |  |
| [                                                                                                                                                                         | Γ            | _    |  |
| LONGITUDINAL STATIONARY RAIL                                                                                                                                              | 68           | 0    |  |
| CABLE DRAPE RAIL                                                                                                                                                          | 180          | 0    |  |
| XT RADIOGRAPHIC SUSPENSION WITH INBOARD MOUNTING                                                                                                                          | 559          | 501  |  |
| TRAD DIGITAL ELEVATING TABLE                                                                                                                                              | 992          | 426  |  |
| TRAD DETECTOR SUPPORT                                                                                                                                                     |              | 0    |  |
| FIXED DETECTOR CHEST UNIT                                                                                                                                                 | 595          | 109  |  |
| LONGITUDINAL DRIVE BELT                                                                                                                                                   | 44           | 0    |  |
| MAIN DISCONNECT, REFERENCE<br>JUNCTION POINT 'A' ON SHEET E1 FOR<br>DETAILED DESCRIPTION. CAT. NO.<br>E4502ST OR WITH AUTO RESTART<br>E4502RP. (20 W x 48 H x 6.68 in. D) | 0            | 0    |  |
| GRID HOLDER                                                                                                                                                               | 30           | 0    |  |
| OPERATORS CONSOLE                                                                                                                                                         | 99           | 986  |  |
| TETHER INTERFACE BOX                                                                                                                                                      | 15           | 10   |  |
| DONGLE                                                                                                                                                                    | 4            | 0    |  |
| SYSTEM CABINET                                                                                                                                                            | 679          | 2436 |  |