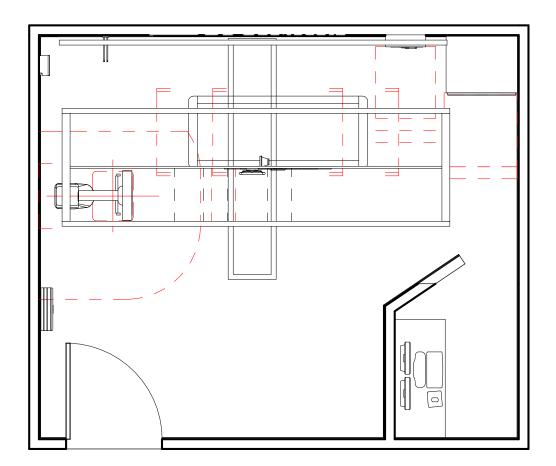

## **DISCOVERY XR650 - PLAN & SCHEDULE**

| Project number | 1-144      |                    |
|----------------|------------|--------------------|
| Date           | 05.JUNE.17 | A-2                |
| Drawn by       | GENPACT    |                    |
| Checked by     |            | Scale 1/4" = 1'-0" |
|                |            |                    |

| Specialty Equipment Schedule                                                                                                                                              |              |      |  |
|---------------------------------------------------------------------------------------------------------------------------------------------------------------------------|--------------|------|--|
| Description                                                                                                                                                               | Weight (lbs) | BTU  |  |
| [                                                                                                                                                                         | Γ            | _    |  |
| LONGITUDINAL STATIONARY RAIL                                                                                                                                              | 68           | 0    |  |
| CABLE DRAPE RAIL                                                                                                                                                          | 180          | 0    |  |
| XT RADIOGRAPHIC SUSPENSION WITH INBOARD MOUNTING                                                                                                                          | 559          | 501  |  |
| TRAD DIGITAL ELEVATING TABLE                                                                                                                                              | 992          | 426  |  |
| TRAD DETECTOR SUPPORT                                                                                                                                                     |              | 0    |  |
| FIXED DETECTOR CHEST UNIT                                                                                                                                                 | 595          | 109  |  |
| LONGITUDINAL DRIVE BELT                                                                                                                                                   | 44           | 0    |  |
| MAIN DISCONNECT, REFERENCE<br>JUNCTION POINT 'A' ON SHEET E1 FOR<br>DETAILED DESCRIPTION. CAT. NO.<br>E4502ST OR WITH AUTO RESTART<br>E4502RP. (20 W x 48 H x 6.68 in. D) | 0            | 0    |  |
| GRID HOLDER                                                                                                                                                               | 30           | 0    |  |
| OPERATORS CONSOLE                                                                                                                                                         | 99           | 986  |  |
| TETHER INTERFACE BOX                                                                                                                                                      | 15           | 10   |  |
| DONGLE                                                                                                                                                                    | 4            | 0    |  |
| SYSTEM CABINET                                                                                                                                                            | 679          | 2436 |  |