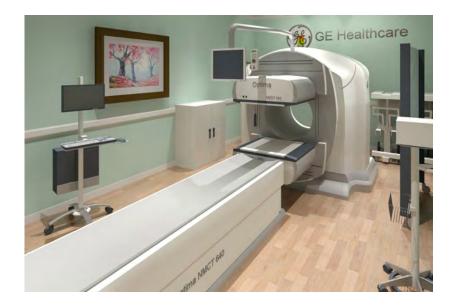

Hold the Left Click for Rotating around Use the Scroll for Zooming in and out

7-84 - Optima NMCT 640

Click for Site Planning Support