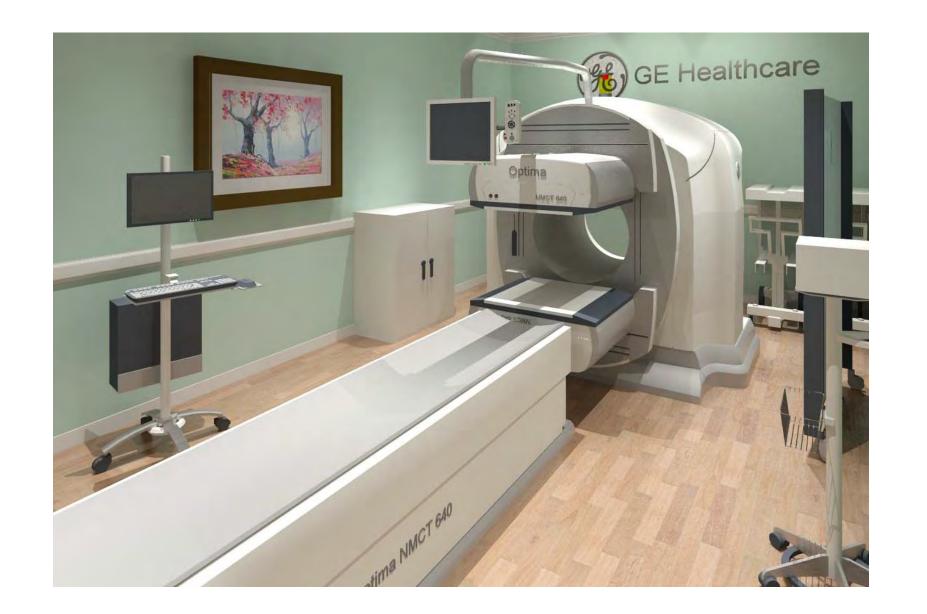

| DISCOVERY NMCT670 - RENDERING |            |                   |  |  |
|-------------------------------|------------|-------------------|--|--|
| Project number                | 7-84       |                   |  |  |
| Date                          | 19.JULY.17 | A-1               |  |  |
| Drawn by                      | GENPACT    |                   |  |  |
| Checked by                    |            | Scale 12" = 1'-0" |  |  |