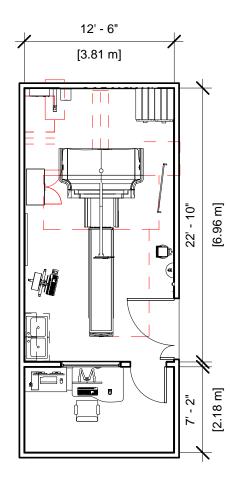

DISCOVERY NMCT 670 - PLAN & SCHEDULE

| Project number | 7-84       |                    |
|----------------|------------|--------------------|
| Date           | 19.JULY.17 | A-2                |
| Drawn by       | GENPACT    |                    |
| Checked by     |            | Scale 1/8" = 1'-0" |