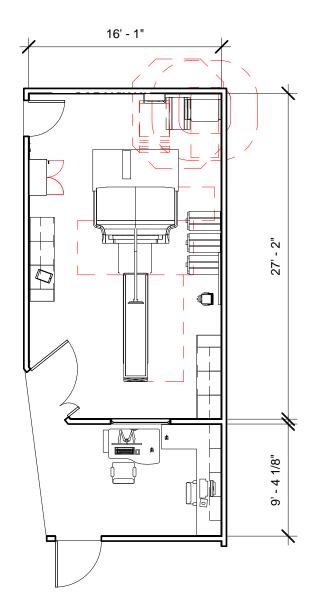

## **DISCOVERY NMCT 670 CZT - PLAN**

| Project number | 7-88      |                    |
|----------------|-----------|--------------------|
| Date           | 03.MAR.17 | A-2                |
| Drawn by       | GENPACT   |                    |
| Checked by     | -         | Scale 1/8" = 1'-0" |

A-1

- Scale 12" = 1'-0"

| Specialty Equipment Schedule    |            |       |  |
|---------------------------------|------------|-------|--|
| Description                     | Weight lbs | BTU   |  |
| STORAGE CABINET                 | 99         | 0     |  |
| XELERIS WORKSTATION             | 55         | 255   |  |
| R-WAVE RECORDER                 | 6          | 0     |  |
| OPERATORS CONSOLE ON CART       |            | 0     |  |
| DISCOVERY NM/CT 670 GANTRY (CT) | 3899       | 18771 |  |
| UPS SYSTEM                      | 350        | 3399  |  |
| POWER DISTRIBUTION UNIT         | 771        | 5119  |  |
| POWER INPUT DISTRIBUTION BOX    | 22         | 0     |  |
| MAIN DISCONNECT CONTROL         | 90         | 0     |  |
| COLLIMATOR CART                 | 1058       | 0     |  |
| FREEDOM WORKSPACE LARGE         | 147        | 8191  |  |
| ESTOP PUSHBUTTON                | 0          | 0     |  |
| EMO PUSHBUTTON                  | 0          | 0     |  |
| COLLIMATOR CART                 | 1058       | 0     |  |
| COLLIMATOR CART                 | 1058       | 0     |  |
| TABLE SWING                     |            | 0     |  |