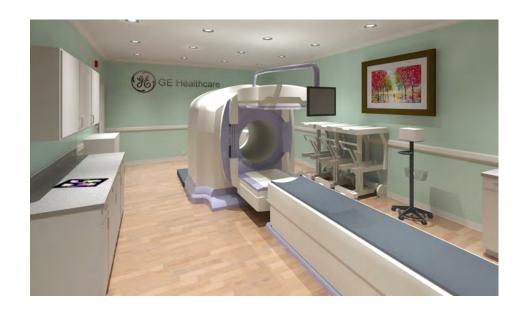

## **DISCOVERY NMCT670 CZT - RENDERING**

| Project number | 7-88      |   |
|----------------|-----------|---|
| Date           | 03.MAR.17 |   |
| Drawn by       | GENPACT   |   |
| Checked by     | -         | 9 |