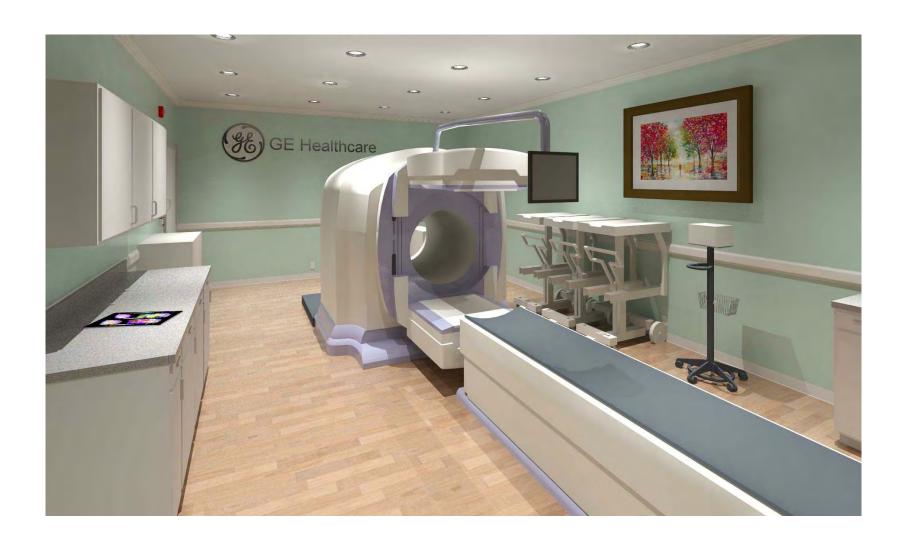

## **DISCOVERY NMCT670 CZT - RENDERING**

| Project number | 7-88      |   |
|----------------|-----------|---|
| Date           | 03.MAR.17 |   |
| Drawn by       | GENPACT   |   |
| Checked by     | -         | 9 |