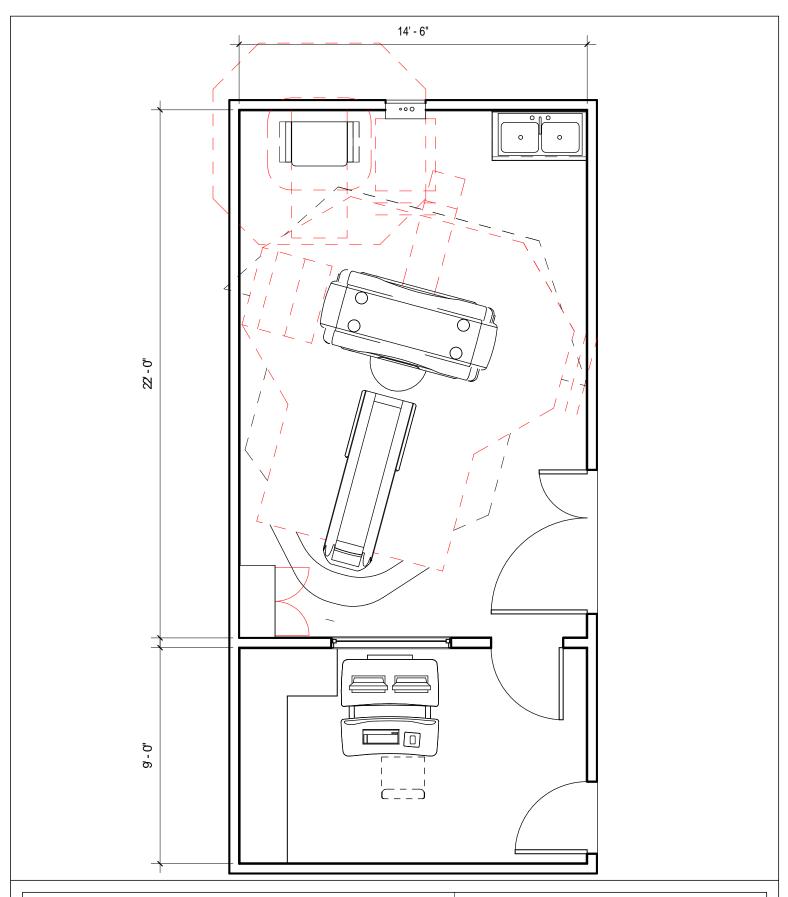

Healthcare Project Implementation

| LIGHTSPEED VC  | T           |                    |
|----------------|-------------|--------------------|
| Project number | 6-54R       |                    |
| Date           | 03.MAR.2014 | A-2                |
| Drawn by       | DMH         | 7                  |
| Chacked by     | DMH         | Scalo 1/4" - 1'-0" |