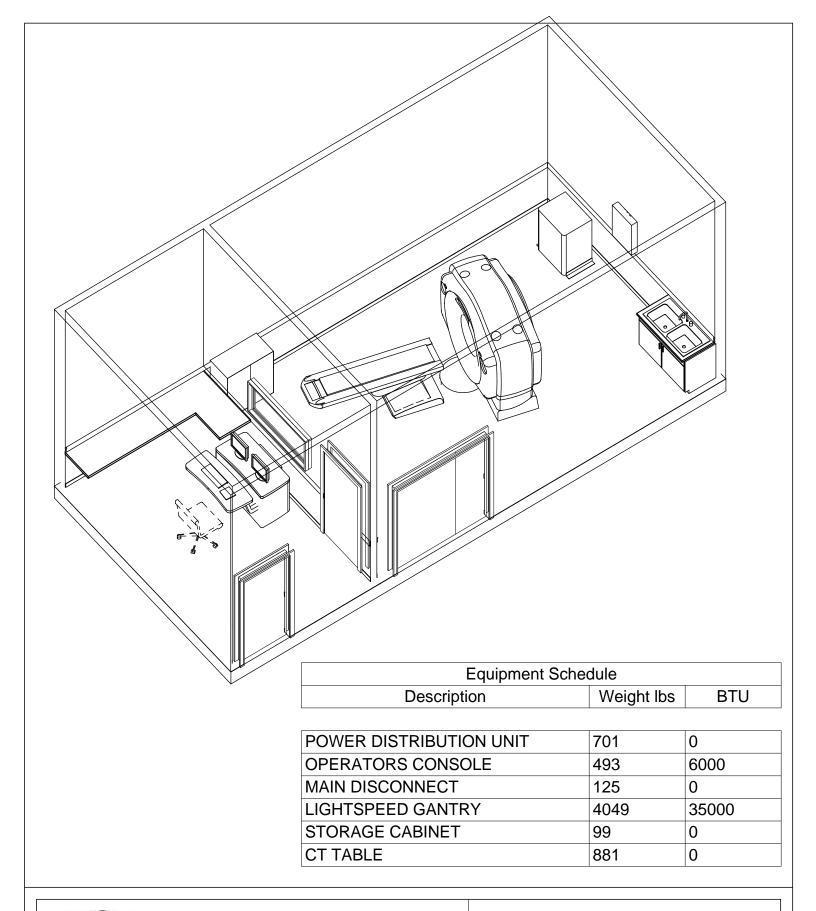

| LIGHTSPEED VO  | CT - Isometric V | iew   |
|----------------|------------------|-------|
| Project number | 6-54R            |       |
| Date           | 03.MAR.2014      | A-3   |
| Drawn by       | DMH              |       |
| Checked by     | DMH              | Scale |