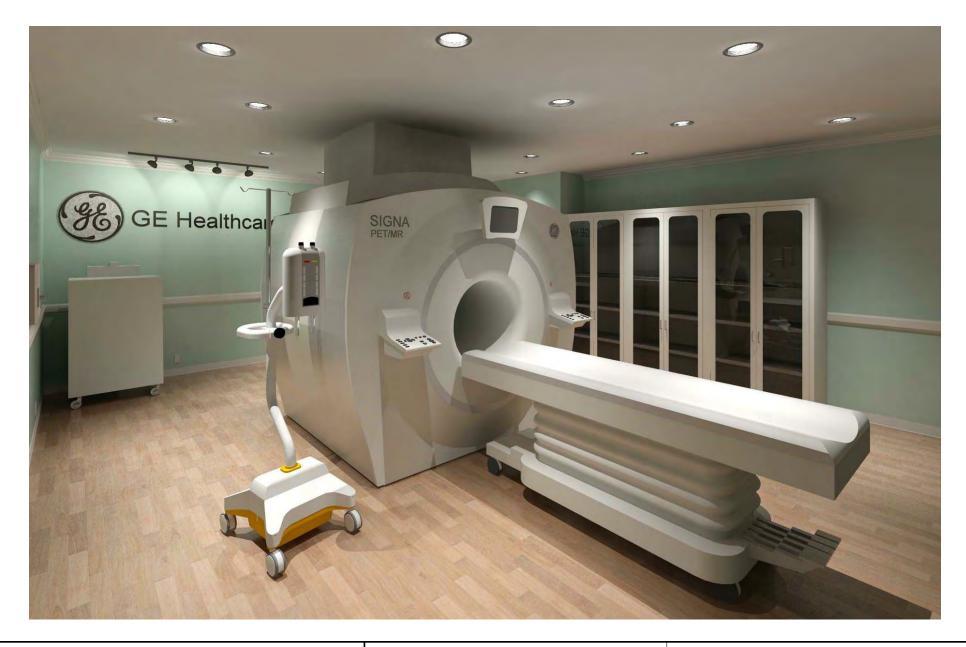

## Signa PET/MR - RENDERING

| Project number | 8-262     |  |
|----------------|-----------|--|
| Date           | 08.NOV.16 |  |
| Drawn by       | Genpact   |  |
| Checked by     | -         |  |

A-1

GE Healthcare has made reasonable efforts to ensure this BIM file conforms to requirements of the applicable pre-installation manual. This BIM file was produced to assist with site planning and is not intended for construction or final building modeling. GE Healthcare is not responsible for any damages resulting from use of such file for construction or final building modeling purposes. Compliance with all applicable local, state, and federal laws and regulations is the responsibility of the customer or its designated architects and engineers. Please keep in mind the information in this BIM file is dynamic and is subject to change without notice. It is the responsibility of the customer or its designated architect(s) and engineer(s) to ensure they have the latest equipment or product information.