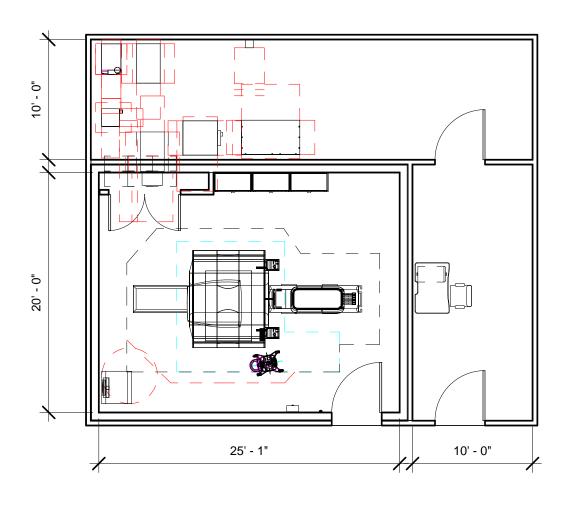

## Signa PET/MR - PLAN

| Project number | 8-262     |                    |  |
|----------------|-----------|--------------------|--|
| Date           | 08.NOV.16 | A-2                |  |
| Drawn by       | Genpact   |                    |  |
| Checked by     | -         | Scale 1/8" = 1'-0" |  |